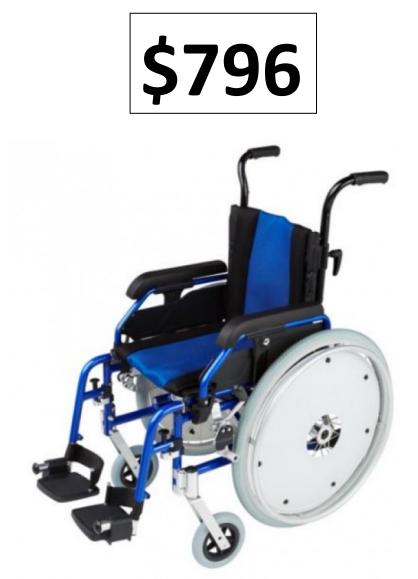

## Omega PA1 Self-Propelled Children's Wheelchair

## Features and Benefits:

Small Adjustable Self-Propelling Wheelchair designed for children or smaller users.

- Adjustable, removable arm rests.
- Swing in/out leg rests.
- 22" quick-release rear wheels.
- Rear anti-tip wheels for added security.
- User weight capacity 125kg.

## **Specifications:**

| Approximate Total Product<br>Weight | 13.7kg      | Overall Width when Opened | 565mm        |
|-------------------------------------|-------------|---------------------------|--------------|
| Overall Width when Closed           | 300mm       | Approximate overall depth | 600mm        |
| Seat Width                          | 355mm       | Seat Depth                | 355mm        |
| Seat Height (to floor)              | 445mm-470mm | Front Castor              | 20cm x 2.5cm |