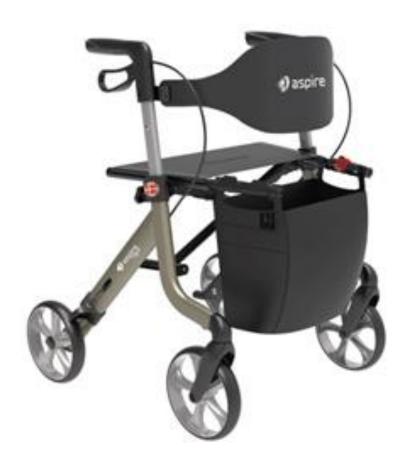

## FEATURES AND BENEFITS:

This modern seat walker has a clean and crisp frame design, making it a stand out when going for a walk or browsing the shops.

- Lightweight aluminium body improves manoeuvrability and portability
- Ergonomic Design Offers personalised height adjustment which promotes correct posture
- Compact turning Circle for improved mobility in tight spaces
- Simple folding mechanism locks for easy transportation and storage
- Minimised storage space with folded width 220 mm
- Handbrakes Lock for user safety and stability
- Removable bag carries up to 5kg of essentials
- Deep seat and wide backrest for improved comfort and support
- Bonus Walking cane
  holder