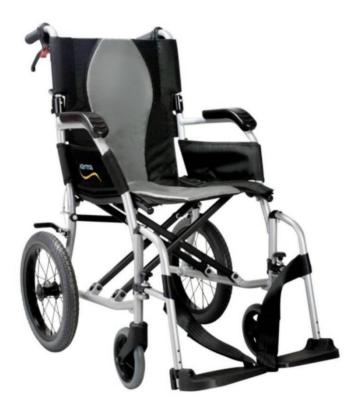

## Karma Ergo Lite Deluxe Transit Wheelchair – 16"

SKU: KCKM2512F14-16

\$1,179

## Features and Benefits:

- Ultra lightweight, folding, attendant propelled or selfpropelled style wheelchair
- S-Ergo patented seating system for added comfort
- Push and pull brake system for 14" rear wheel
- Detachable swing away footrests
- Optional fixed or quick release 20" self-propel wheel
- Armrests designed to allow closer seating to desks
- Top backrest section and frame folds for ease of transport
- S-Ergo patented seating system
- Adjusts and stabilises seating pose
- Double cross braces provide strength and durability

## **Specifications:**

| Max User Weight | 100kg | Seat Depth           | 420mm |
|-----------------|-------|----------------------|-------|
| Overall Length  | 935mm | Floor to Seat Height | 480mm |
| Overall Width   | 570mm | Folded Width         | 280mm |
| Overall Height  | 900mm | Folded Depth         | 635mm |
| Seat Width      | 410mm | Armrest Height       | 215mm |
| Backrest Height | 420mm | Product Weight       | 8.7kg |