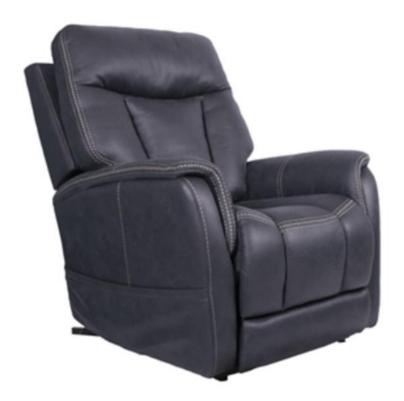

## Aspire Monet Dual Action Lift Recline Chair

SKU: CHP227540 (Canyon Blue)

\$2,949

## Features and Benefits:

- Dual Action Independent control of leg and recline for infinite positioning
- Independent Adjustable
   Headrest improves comfort whilst
   watching TV or reading a book
- Integrated Lift and Recline functions for easy sit-to-stand
- **Extending Legrest** supports more of the lower legs for enhanced comfort
- Heated Function within the backrest provides warmth and comfort during the colder months.
- Zero Gravity tilt-in-space positioning creates a feeling of weightlessness and promotes pressure redistribution
- Backlit Hand Control with integrated USB charging point
- Lithium Ion Battery Backup ensures chair can be used in the event of a power outage or if moved between rooms during the day

## **Specifications:**

| Code                 | CHP227540                                      | Seat Depth           | 535mm |
|----------------------|------------------------------------------------|----------------------|-------|
| Description          | Aspire Monet Dual Action Lift Recline<br>Chair | Seat Width           | 560mm |
| Total Width          | 890mm                                          | Seat to Floor Height | 495mm |
| Total Height         | 1065mm                                         | Seat to Footrest     | 495mm |
| Safe Working<br>Load | 159kg                                          | Backrest Height      | 570mm |