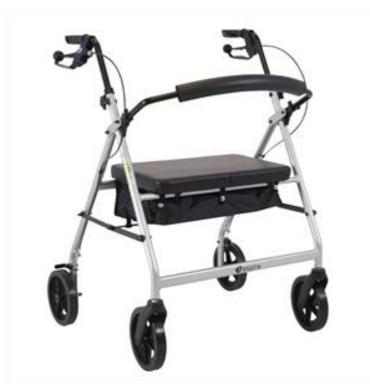

## **Specifications:**

| Code              | WAF750020SL | Seat Width         | 495mm |
|-------------------|-------------|--------------------|-------|
| Overall<br>Height | 850-982mm   | Seat Height        | 560mm |
| Overall<br>Length | 697mm       | Backrest<br>Height | 850mm |
| Overall<br>Width  | 732mm       | Folded<br>Width    | 230mm |
| Seat Depth        | 340mm       | Unit Weight        | 8kg   |
| Castor Size       | 8"          | SWL                | 180kg |

## Features and Benefits:

- Ultra-soft hand brakes with palm-ball lock effortlessly, offering increased comfort for users with arthritis or wrist/hand joint pain
- Handle height adjusts quickly with hand wheels for optimal sizing
- Rustproof, robust aluminium frame provides durability and stability and whilst remaining very light to manoeuvre and transport
- Easy folding mechanism facilitates storage and transportation
- Anatomically designed, latexfree handles allow comfortable grip especially for users with arthritis
- Curved and padded backrest offers comfortable seated support and flips up/removes easily for folding/storage
- Padded seat flips up easily for access to storage bag (supplied) or for folding
- Swivelling front castor wheels increase manoeuvrability 8" diameter solid, puncture-proof wheels provide increased manoeuvrability over various surfaces
- Easy wipe-clean surfaces
- Wide padded seat and increased 180kg safe working load for large users