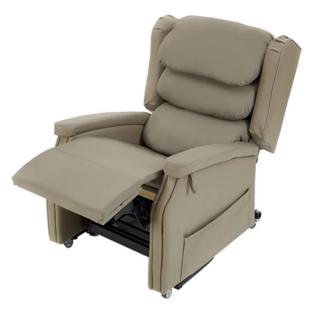

## Configura Comfort Dual Motor Lift Chair

Available in Beige and Black

Beige - \$5,293

Black - \$5,499

Specifications: Small

## Features and Benefits:

- Designed to provide comfortable seating to users with mild to moderate postural requirements, help reduce the formation of pressure ulcers and help to stand or sit users with limited mobility.
  - 'Reduced shear' recline to maximise pelvic stability
  - Pressure reducing fabric on backrest and armrest as standard
  - Castors for easy manoeuvrability
  - Integrated self-supply overlay for easy integration of existing cushions
  - 2 motors