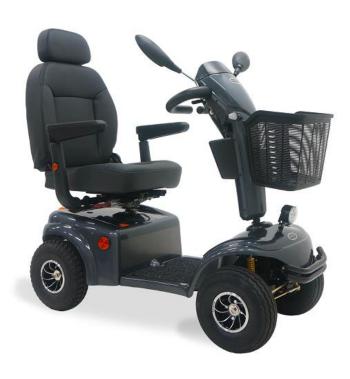

## **Shoprider ALLROUNDER**

9LSPB-Blue

9LSPG- Grev

9SLP-Red

\$4,999

## Features and Benefits:

- Easy access control
- User friendly tiller / dash
- USB charger
- Accessory / storage pocket
- Stylish fluted rims
- Double nudge bar
- LED indicators
- High back contoured seat with headrest
- Gas adjustable steering tiller
- Loop handle with finger operated controls
- High / Low speed settings
- Rear wheel drive
- Electromagnetic brake
- Front + Rear (Adjustable) suspension
- LED Headlight
- Rear lights
- Hazard lights
- Large battery capacity
- Battery power indicator
- Sliding / Rotating / Height adjustable seat
- Lift up & adjustable width arm rests
- Removable shopping basket