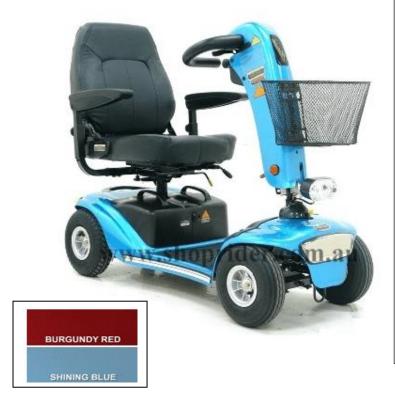

## **Shoprider GK10 Crossover**

SKU: SC-SH-GK 10

\$3,590

## **FEATURES:**

- Scooter pulls apart for storage and transport
- Comfortable mid back contoured seat-Adjustable steering tiller
- Loop handle with finger operated controls-Rear wheel drive
- Electromagnetic brake
- Battery power indicator
- Split battery box
- Headlights
- Removable rotating / height adjustable seat
- Lift up & adjustable width arm rests
- Lifting handles makes picking up the scooter easy
- Removable shopping basket

## **Specifications:**

Overall: 1190mm (L) x 585mm (W) x 960mm (H)

Turning Circle: 1330mm

Speed: 9km/h

Maximum range: Up to 27km

Safe climb angle: 9°

Maximum climb angle: 9°

Motor: 1.2Hp high torque motor

Batteries: 2 x 36 Amp minimum (supplied)

Charger: 5 Amp

Tyres (Pneumatic): Ø260mm - Front + Rear

Maximum User Weight: 136kg - on flat ground

Product Weight: 78kg - with batteries

Battery Weight: 11kg each

Seat Weight: 16kg