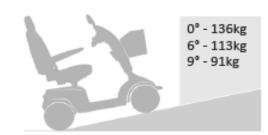

## **Specifications:**

Overall: 1190mm (L) x 585mm (W) x 960mm (H)

Turning Circle: 1330mm

Speed: 9km/h

Maximum range: Up to 27km

Safe climb angle: 9°

Maximum climb angle: 9°

Motor: 1.2Hp high torque motor

Batteries: 2 x 36 Amp minimum (supplied)

Charger: 5 Amp

Tyres (Pneumatic): Ø260mm - Front + Rear

Maximum User Weight: 136kg - on flat ground

Product Weight: 78kg - with batteries

Battery Weight: 11kg each

Seat Weight: 16kg