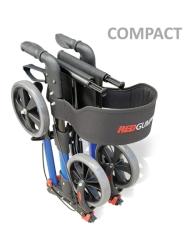

## Redgum Compact Side Folding Seat Walker

SKU: RG4401

\$399

Side folding + collapses for storage / transport
Strong lightweight construction - Aluminium frame
User friendly loop brakes with soft brake lock
Height adjustable handles
Ergonomic handgrips to reduce pressure
Comfortable padded seat
Padded backrest
Removable carry bag
Large diameter wheels for excellent mobility
Flat free rubber tyres
Swivelling front wheels

## **SPECIFICATIONS (All dimensions shown are nominal)**

Overall Dimensions (At Lowest Se ng): 690mm (L) x 800mm (H) 640mm (Width- Unfolded), 290mm (Folded)

Collapsed: 380mm (L) x 270mm (W) x 620mm (H)

Handle Height (From Floor to top of Handle): 800 - 970mm (8 se ngs)