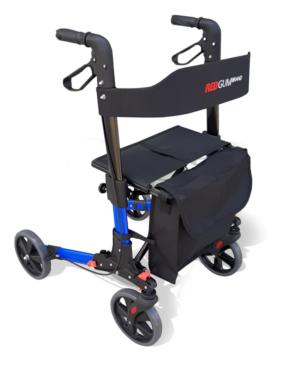

## Redgum Compact Side Folding Seat Walker

SKU: RG4401

\$399

Side folding + collapses for storage / transport
Strong lightweight construction - Aluminium frame
User friendly loop brakes with soft brake lock
Height adjustable handles
Ergonomic handgrips to reduce pressure
Comfortable padded seat
Padded backrest
Removable carry bag
Large diameter wheels for excellent mobility
Flat free rubber tyres
Swivelling front wheels