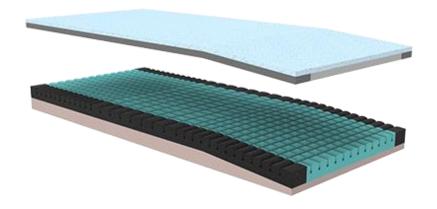

### **Breathability**

- Improved Micro-Climate
- Next generation Ventraflow®
  provides unrestricted Air
  Movement which takes heat and
  moisture away from pressure
  areas with unique Air Channel
  System

### **Adjustable Comfort**

- Reversible comfort immersion layer;
- Airoform® cooling Gel memory foam
- Improved body temperature regulation Airoform® Response.
- Highly elasticity for reduced effort while repositioning

## **Ease of Repositioning**

- Ultra-high rebound foam technology makes it easier to roll and reposition.
- The S7 is suitable for High Risk clients, with a weight range between 30 – 250kg.

| Code        | Size             | Dimensions                             | Price   |
|-------------|------------------|----------------------------------------|---------|
| S7SL1000PU  | Long Single      | 2030mm (L) x 880mm<br>(W) x 190mm (D)  | \$2,197 |
| S7KSL1000PU | Long King Single | 2030mm (L) x 1050mm<br>(W) x 190mm (D) | \$2,397 |