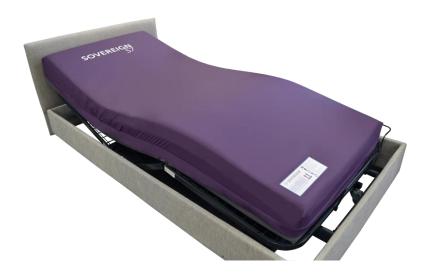

# Sovereign S7 Ultimate Care Foam Surface

SKU: S7SL1000PU (LS)

SKU: S7KSL1000PU (LKS)

## **Ease of Repositioning**

- Ultra-high rebound foam technology makes it easier to roll and reposition.
- The S7 is suitable for High Risk clients, with a weight range between 30 – 250kg.

| Code        | Size             | Dimensions                             | Price   |
|-------------|------------------|----------------------------------------|---------|
| S7SL1000PU  | Long Single      | 2030mm (L) x 880mm<br>(W) x 190mm (D)  | \$2,197 |
| S7KSL1000PU | Long King Single | 2030mm (L) x 1050mm<br>(W) x 190mm (D) | \$2,397 |