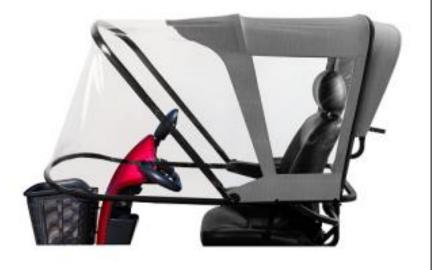

## Redgum MOVO Mobility Flip-Up Scooter Canopy

SKU: SE-MC

\$760

+ Installation \$165 (incl GST)

## **Features**

- Shelter from the elements
- Windshield and Sun visor
- Flip up canopy
- Lightweight
- Easy to fit and remove from scooter
- Other accessories can be fitted behind

(extra mount socket)

## Minimum fitting requirements:

Mobility Scooter must have the following in order to fit a Movo Canopy:

- Socket under the seat that can take
  a 25 x 25mm square tube
- Overall width of armrests must be less than 630mm
- Distance from bottom of socket to top of backrest (not including a headrest) must be more than 600mm

## **Specifications**

- -Overall: 1500mm L x 750mm W 800mm H
- -870mm Length when folder