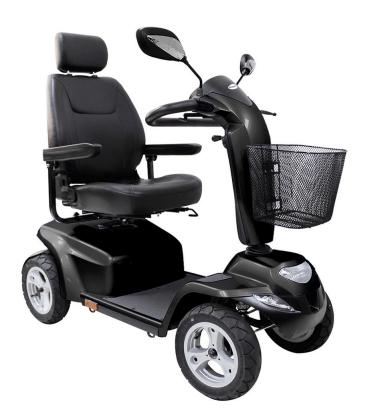

## Aspire Deluxe HD 4 Wheel Scooter – HS898

SKU: SCT671290

\$6,450

## **Features**

The HS898 allows for mobility over challenging terrain.

Heavy Duty weight capacity of 181 kg, along with a comfortable captain's seat with angle adjustable back support, depth and swivel adjustment on the seat base and angle adjustable tiller.

A deluxe heavy duty mobility scooter with hill climbing performance!

- Heavy Duty Hill Climber
- · Stylish mag wheels
- LED headlights, brake lights and indicators
- Front and rear wheel suspension
- Rearview mirrors
- Adjustable swing away armrests
- Electro mechanical brakes
- Seat Width 520 mm

| Range                           | 40km                | Safe Working Load | 181kg       |
|---------------------------------|---------------------|-------------------|-------------|
| Battery                         | 2 x 12V 75Ah        | Maximum Speed     | 10km/hr     |
| Total Dimensions<br>(L x W x H) | 1440 x 720 x 1360mm | Ground Clearance  | 100mm       |
| Unit Weight                     | 143kg incl battery  | Colour            | Black, Blue |