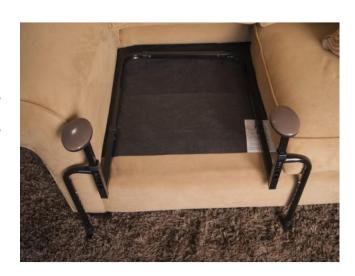

## **Specifications:**

Maximum User Weight: 136kg

Handle Height from Floor: 55.9cm - 81.3cm adjustable

Width Between Handles: 48.3cm - 66.0cm adjustable

Base Depth: 58.4cm - 66.0cm adjustable

Base Width: 48.3cm - 66.0cm adjustable

Tubing Diameter: 2.54cm

Product Weight: 3.9kg